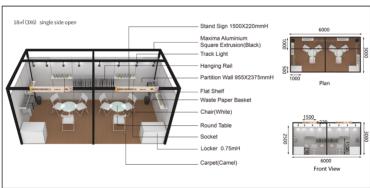

# **Booth Fee & Booth Configuration**

| Standard (≥ 12㎡)   | Domestic: 1,680 RMB / m² | International: 2,180 RMB / m² |  |
|--------------------|--------------------------|-------------------------------|--|
|                    |                          |                               |  |
| Bare Space (≥ 36㎡) | Domestic: 1,480 RMB / m² | International: 1,980 RMB / m² |  |
|                    |                          |                               |  |
| Turnkey (≥ 36㎡)    | Domestic: 2,080 RMB / m² | International: 2,580 RMB / m² |  |