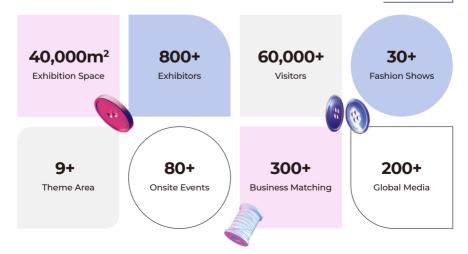

e and garment practitioners.

Fashion Source, held in Spring and Autumn each year, is a semi-annual series of events in the Guang-dong-Hong Kong-Macao Greater Bay Area. First held in 2001, it has become an essential exhibition for the clothing industry, an excellent platform for brands, buyers, and suppliers around the world, and an opportunity for enterprises along the industrial chain to showcase their new products and get orders. As the pioneer in the textile and apparel industry, Fashion Source keeps pace with the ever-changing industry and the market through continuous innovation.

- A UFI Approved Event
- A BPA Worldwide Approved Exhibitor
- A key exhibition project supported by the Ministry of Commerce of China
- One of the Top Ten Exhibitors in Shenzhen



## **EXHIBITION SCALE**



# **EXHIBITION FLOOR PLAN**



## **EXHIBIT CATEGORIES**

EASHION ACCESSORIES



TREND&FABRICS

**SPORTS** 

## **KEY ADVANTAGES**

### Digital Marketing

Relying on the exhibition database and using digital marketing tools to execute precise multi-channel marketing and exploring new business opportunities.

#### ◆ Industry Interconnecting ◆

Linking local industry and commerce associations to mobilize regional resources and organize professional industry events.

#### Trend Leading

Collaborating with international design talents and industry-leading enterprises to create and present latest fashion trends.

### Accurately Matching

Offering continuous 365-day matchmaking services and providing accurate trade needs for exhibitors and buyers.

### Media Innovating

Building a global self-