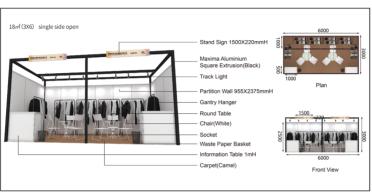

# **Booth Fee & Booth Configuration**

| Standard (≥ 12㎡)   | Domestic: 1,680 RMB / m² | International: 2,180 RMB / m² |  |
|--------------------|--------------------------|-------------------------------|--|
|                    |                          |                               |  |
| Bare Space (≥ 36㎡) | Domestic: 1,480 RMB / m² | International: 1,980 RMB / m² |  |
|                    |                          |                               |  |
| Turnkey (≥ 36㎡)    | Domestic: 2,080 RMB / m² | International: 2,580 RMB / m² |  |