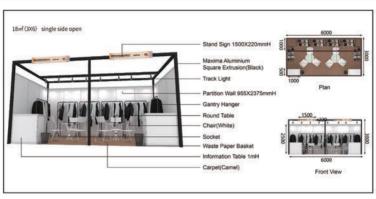

### **EXHIBITION FLOOR PLAN**

# **Booth Fee & Booth Configuration**

| Standard (≥ 12㎡)   | Domestic: 1,680 RMB / m² | International: 2,180 RMB / m² |  |  |
|--------------------|--------------------------|-------------------------------|--|--|
|                    |                          |                               |  |  |
| Bare Space (≥ 36㎡) | Domestic: 1,480 RMB / m² | International: 1,980 RMB / m² |  |  |
|                    |                          |                               |  |  |
| Turnkey (≥ 36㎡)    | Domestic: 2,080 RMB / m² | International: 2,580 RMB / m² |  |  |