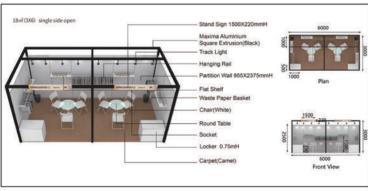

# **Booth Fee & Booth Configuration**

| Standard (≥ 12㎡)   | Domestic: 1,680 RMB / m² | International: 2,180 RMB / m² |  |  |
|--------------------|--------------------------|-------------------------------|--|--|
|                    |                          |                               |  |  |
| Bare Space (≥ 36㎡) | Domestic: 1,480 RMB / m² | International: 1,980 RMB / m² |  |  |
|                    |                          |                               |  |  |
| Turnkey (≥ 36㎡)    | Domestic: 2,080 RMB / m² | International: 2,580 RMB / m² |  |  |